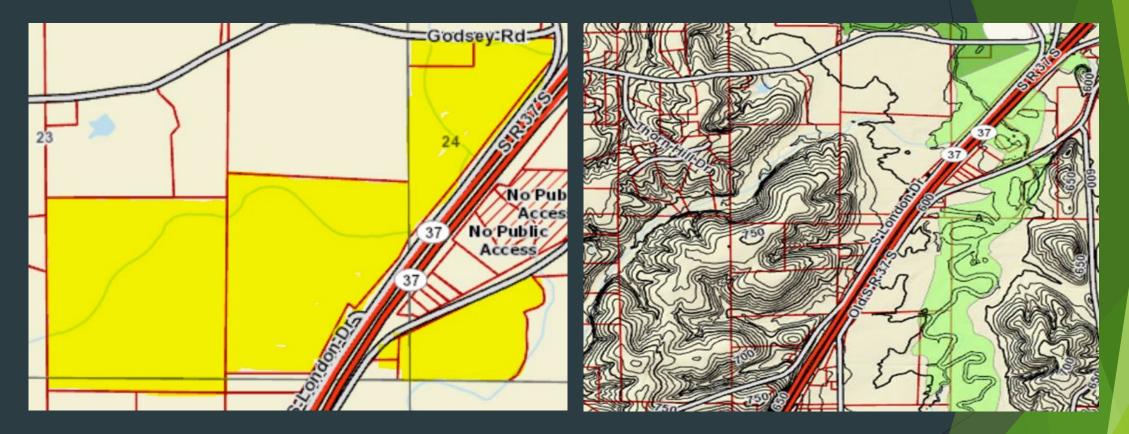

#### Location

- Direct Access to I-69 via Liberty Exit
- Situated between Turkey Track Road and Godsey Road

#### **Opportunity Zone**