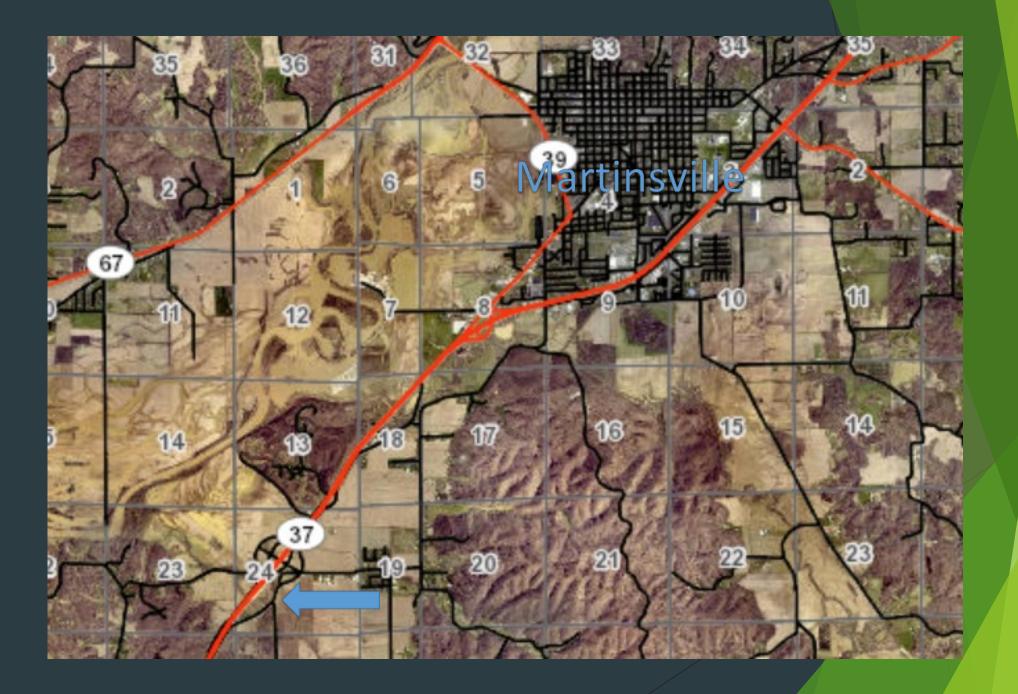

## Phase One Green Energy EcoPark

- Located in Martinsville / Morgan County Indiana
- On and visible to the I-69 Corridor

#### Location

- Direct Access to I-69 via Liberty Exit
- Situated between Turkey Track Road and Godsey Road