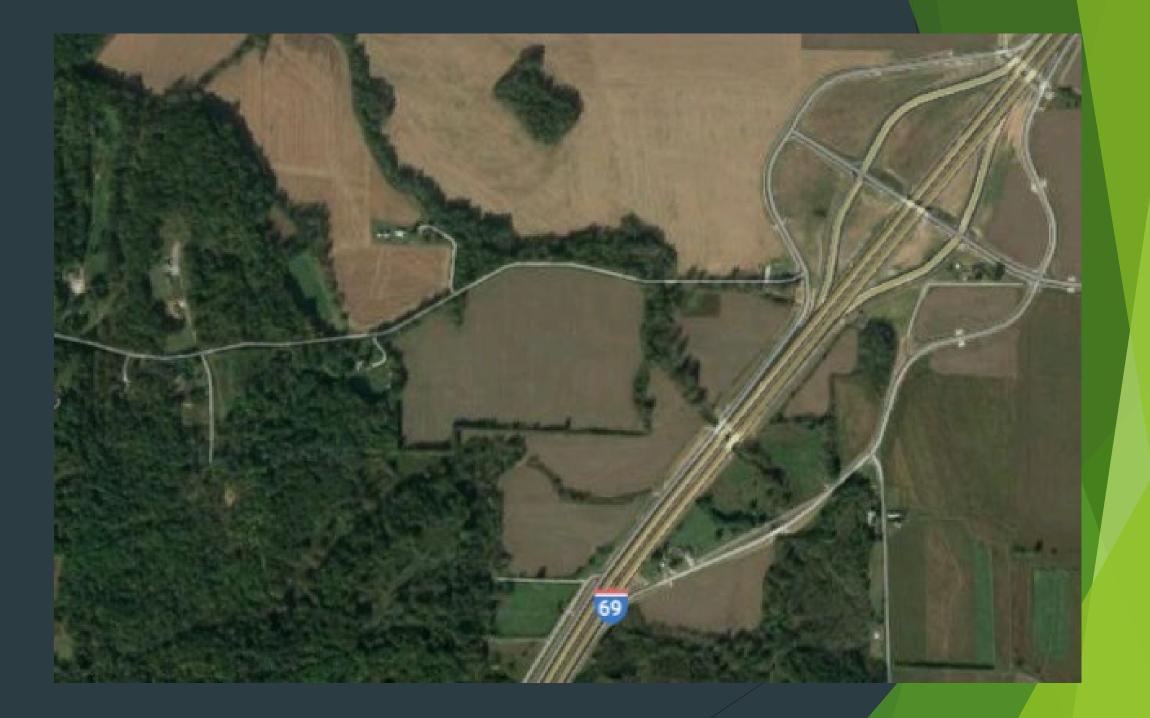

## Phase One Green Energy EcoPark

- Located in Martinsville / Morgan County Indiana
- On and visible to the I-69 Corridor

#### Location

- Direct Access to I-69 via Liberty Exit
- Situated between Turkey Track Road and Godsey Road