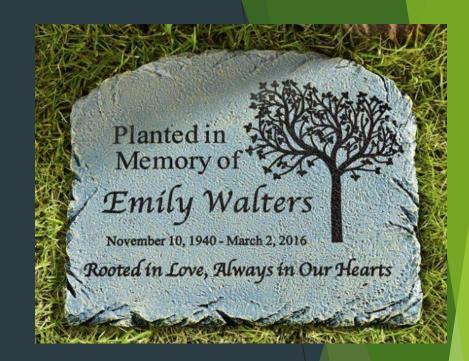

#### **Donations In Memory**

Memory Lane (Main Entrance and Road through EcoPark)

- Locally Established Native Flowering Trees
- Locally Sourced Memorial Stones
- Solar Powered Lights

Donations starting at \$2,500.00 can be made in honor and memory of those we have loved and lost. When making these donations, please send an email to Growing Green at growinggreen247@gmail.com, including the name of the individual as you would like it to appear on the Memorial Stone.

A Native Flowering Tree will be dedicated to this individual, with a Memorial Stone including their name in front of each individual tree. A Solar Powered light will be used to illuminate the Stone and Tree, and a walking path will follow Memory Lane as a reminder of those we've cherished.