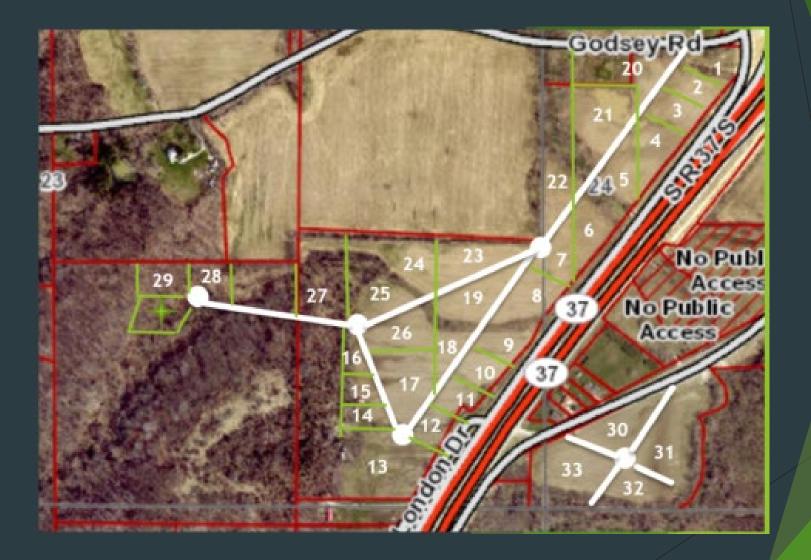

# Growing Green

**Recyclean Program Introduction** 

## Two-Phase Project

#### Phase One

Establish a Green Energy EcoPark

#### Phase Two

Establish a Recycling Center in the Green Energy EcoPark





## Phase One Green Energy EcoPark

- Located in Martinsville / Morgan County Indiana
- On and visible to the I-69 Corridor

#### Tasks

- Begin IEDC Shovel-ready Site Checklist
- Partnering w/ BIC & ESN





#### Location



- Direct Access to I-69 via Liberty Exit
- Situated between Turkey Track Road and Godsey Road

#### Lot Development



#### **Opportunity Zone**



## Phase Two Recycling Center

- A little about Recycling
- The Recyclean Program
  - The Center's Capabilities
  - Materials to be Processed
  - ► The Incentive Plan
    - Commercial & Residential Use Facility



## **Recyclean Facility**





#### 2-Year Project Budget

| Year 1 Operating   | \$1,173,058.00  |
|--------------------|-----------------|
| Equipment          | \$5,472,500.00  |
| Land & Building    | \$3,281,637.00  |
| Green Technologies | \$1,500,000.00  |
| Infrastructure     | \$2,255,000.00  |
| Total              | \$13,682,195.00 |

#### Donations

#### Community Goal of 2 Million Dollars

Level One - \$5,000.00

A Thank you Letter and Name/Company Logo on website.

Level Two - \$10,000.00

Name/Company Logo on plaque at the entrance of