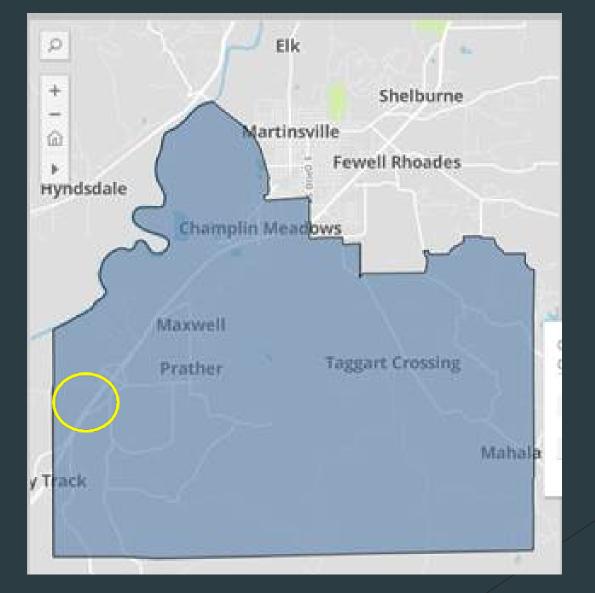

## Phase One Green Energy EcoPark

- Located in Martinsville / Morgan County Indiana
- On and visible to the I-69 Corridor

#### Location

- Direct Access to I-69 via Liberty Exit
- Situated between Turkey Track Road and Godsey Road